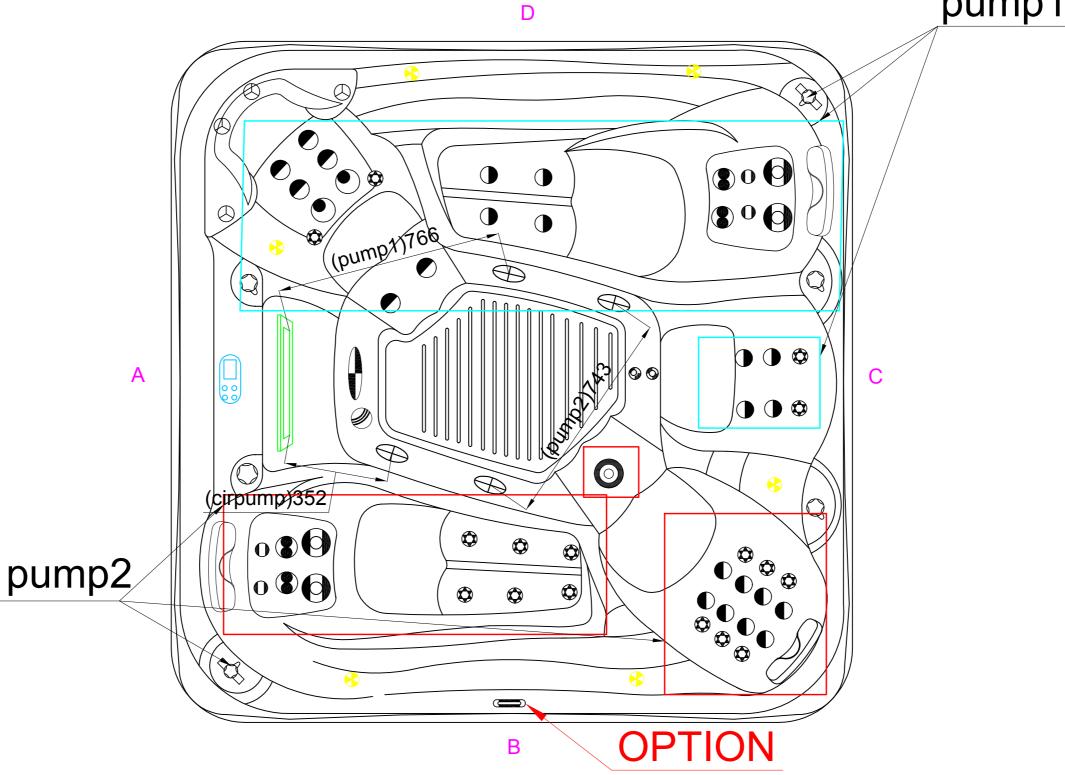

Fitting

Therapy Assignment

pump1

Notes: Due to manufacturing tolerances, there could be some minor differences between the actual spa and the drawing above. If site planning is critical to such tolerances, be sure to measure your actual spa. All specifications are subject to change without notice. Some components may be optional on your spa