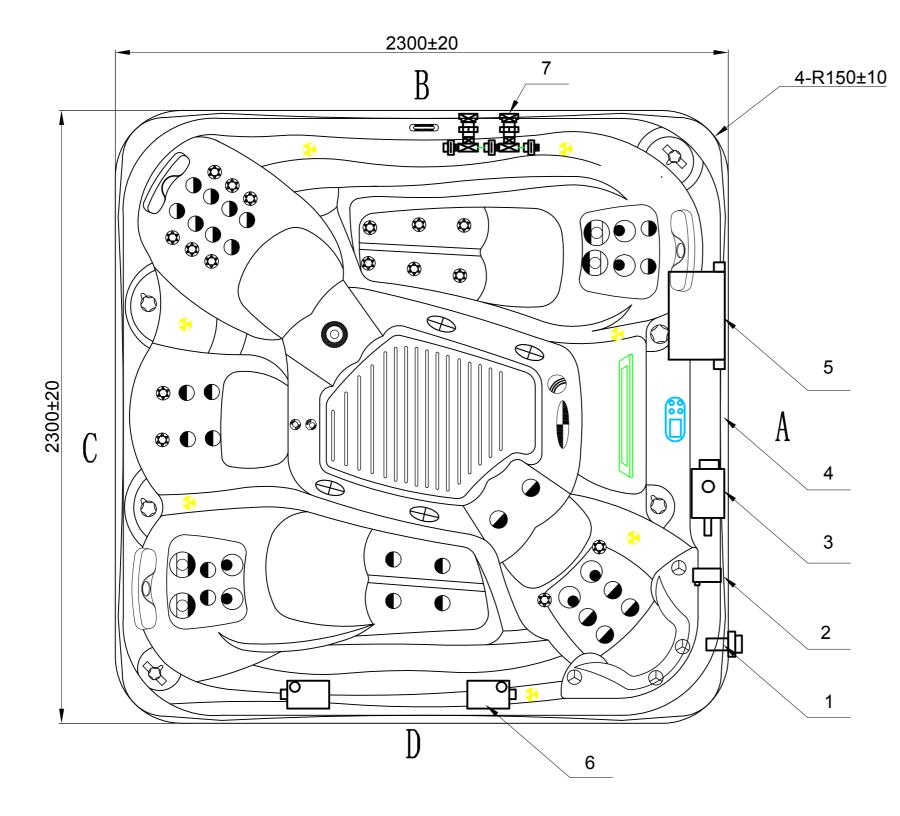

| 7                               | 42424            | Heat Pump Ready Unit (Option) | 1   | pcs  |  |  |  |
|---------------------------------|------------------|-------------------------------|-----|------|--|--|--|
| 6                               | P                | 3HP Single Speed Pump         | 2   | pcs  |  |  |  |
| 5                               |                  | Control Box                   | 1   | pcs  |  |  |  |
| 4                               |                  | Control Panel                 | 1   | pcs  |  |  |  |
| 3                               | Circulation Pump |                               | 1   | pcs  |  |  |  |
| 2                               | П                | CD Ozone Generator            | 1   | pcs  |  |  |  |
| 1                               | 臣                | External Drain                | 1   | pcs  |  |  |  |
| NO.                             | Icon             | Description                   | Qty | Unit |  |  |  |
| Edition:25/1/2021 BT770.01.0001 |                  |                               |     |      |  |  |  |