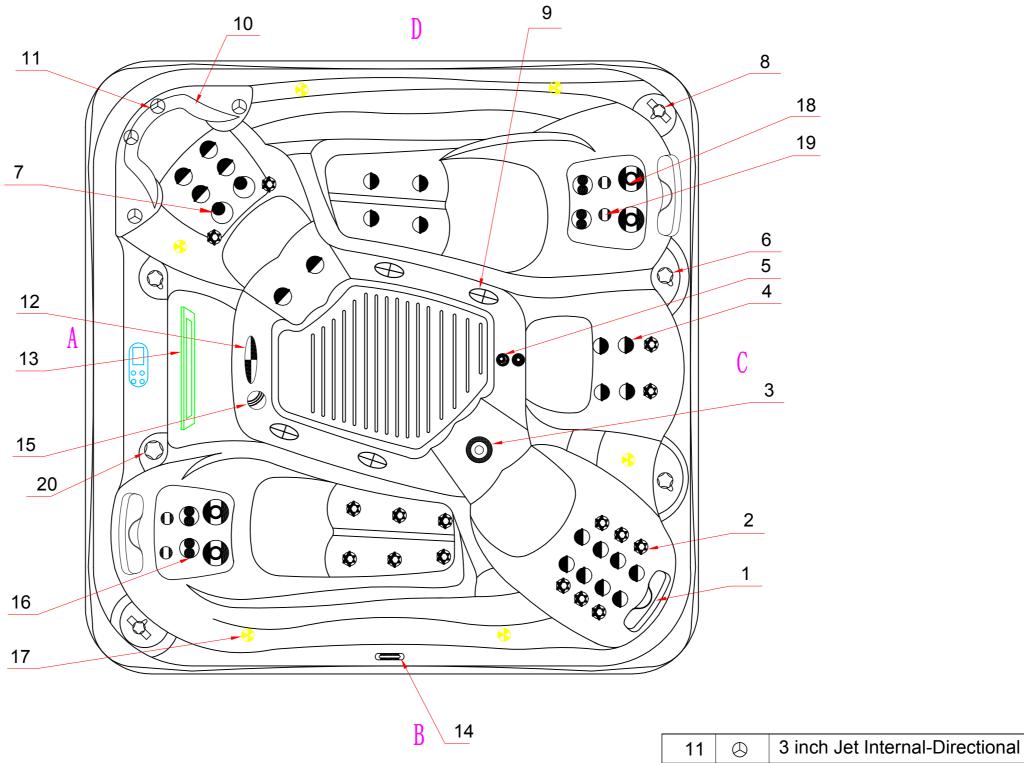

| V 14   |          |                                       |     |      |        |            |                                       |     |      |  |  |  |
|--------|----------|---------------------------------------|-----|------|--------|------------|---------------------------------------|-----|------|--|--|--|
| B \ 14 |          |                                       |     |      | 11     | $\bigcirc$ | 3 inch Jet Internal-Directional       | 4   | pcs  |  |  |  |
|        |          |                                       |     |      | 10     | V          | EVA Headrest-U Shape                  | 1   | pcs  |  |  |  |
| 20     |          | Fountain Valve                        | 1   | pcs  | 9      | $\oplus$   | 2 inch Suction (Full Set)             | 4   | pcs  |  |  |  |
| 19     | 0        | Large 3 inch Jet Internal-Twin Spin   | 4   | pcs  | 8      |            | 2 inch Water Diverter Valve           | 2   | pcs  |  |  |  |
| 18     | 0        | 5 inch Jet Internal-Twin Spin         | 4   | pcs  | 7      | •          | 4 inch Jet Internal-Single Spin       | 2   | pcs  |  |  |  |
| 17     | 8        | 2 inch Light Housing                  | 6   | pcs  | 6      | Q          | 1 inch Air Controller                 | 3   | pcs  |  |  |  |
| 16     | 8        | 4 inch Jet Internal-Twin Spin         | 4   | pcs  | 5      | •          | Ozone Injector - Carbon Grey          |     | pcs  |  |  |  |
| 15     | <b>2</b> | Stainless Steel Low Drain - 3/4" Slip | 1   | pcs  | 4      | •          | Large 3 inch Jet Internal-Single Spin |     | pcs  |  |  |  |
| 14     |          | 6 inch Waterfall Body                 | 1   | pcs  | 3      | 0          | 7 inch Foot Massage Jet               |     | pcs  |  |  |  |
| 13     |          | Twin Cilinder Skimmer                 | 1   | pcs  | 2      | <b>©</b>   | 2 inch Jet Internal-Directional       |     | pcs  |  |  |  |
| 12     |          | 5 inch Light Housing Without Holder   | 1   | pcs  | 1      | @          | Black Butterfly Headrest              | 3   | pcs  |  |  |  |
| NO.    | Icon     | Description                           | Qty | Unit | NO.    | Icon       | Description                           | Qty | Unit |  |  |  |
| Editi  |          |                                       |     |      | n:25/1 | /2021      | BT770.01.0004                         |     |      |  |  |  |