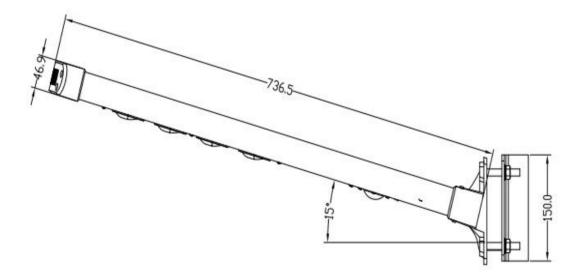

r Li-ion battery, support 1500 cycles

- 2. Remote Controller for setting time and brightness
- 3. 2 color indicator for 2 lighting modes

Red: dim 10% brightness+PIR 100% brightness till dawn

Green : dim 30% brightness+PIR 100% brightness till dawn



## RECOMMEND DATA



#### New technology:

ALS (adaptive lighting system): When meet bad weather lack of enough sun charge, the system will do smart timely calculation for the remaining battery capacity and give max output efficiency use for long lighting time.

TCS (Temperature control system) when temperature over 65  $^\circ\!C$ , TCS will cut off charging system to protect battery,when below 65  $^\circ\!C$ , charging system will continue to work automatically



DIALUX road simulation map

Pole diameter: 60mm

#### **PRODUCT SIZE**





ARGES SERIES

### **PRODUCT PACKAGING**

BOX

CARTON