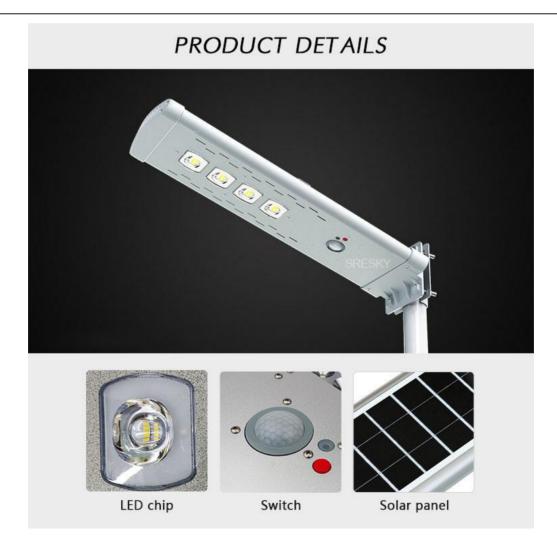

### **SPECIFICATIONS**

| Model No.               | SSL-06N                                    |
|-------------------------|--------------------------------------------|
| Lumens                  | 3000lm                                     |
| LED quantity            | 40pcs                                      |
| Power of solar panel    | 15W                                        |
| Battery Spec            | 111WH                                      |
| IP                      | 65                                         |
| IK                      | 10                                         |
| Charging time           | 9 hours                                    |
| Lighting time           | 7-10 days                                  |
| Discharging temperature | -20℃~60℃                                   |
| Charging temperature    | 0℃~55℃                                     |
| Switch light sensor     | ≥50 Lux,off<br>≤10 Lux,on                  |
| Light modes             | 2 lighting modes+Remote Controller+<br>ODM |
| Beam angle              | 135°*75°                                   |
| Material                | Aluminium alloy + Tempered Glass           |
| Warranty                | 3 years                                    |
|                         |                                            |

## WORKING PROCESS INSTRUCTIONS

1. Power Li-ion battery, support 1500 cycles

- 2. Remote Controller for setting time and brightness
- 3. 2 color indicator for 2 lighting modes

Red: dim 10% brightness+PIR 100% brightness till dawn

Green : dim 30% brightness+PIR 100% brightness till dawn