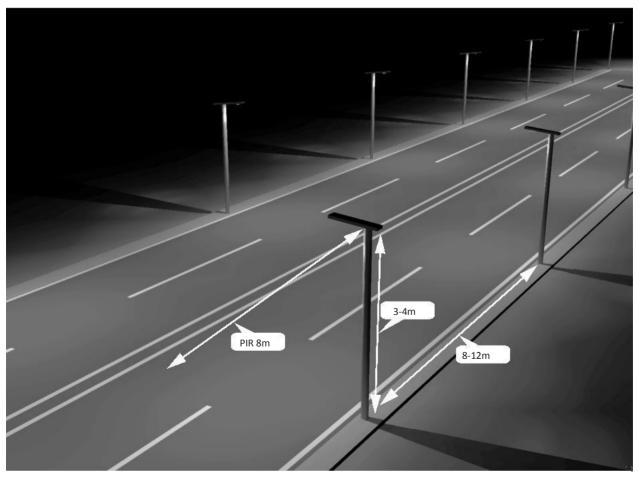

|

## WORKING PROCESS INSTRUCTIONS

1. Power Li-ion battery, support 1500 cycles

- 2. Remote Controller for setting time and brightness
- 3. 2 color indicator for 2 lighting modes

Red: dim 10% brightness+PIR 100% brightness till dawn

Green : dim 30% brightness+PIR 100% brightness till dawn



## RECOMMEND DATA



#### New technology:

ALS (adaptive lighting system): When meet bad weather lack of enough sun charge, the system will do smart timely calculation for the remaining battery capacity and give max output efficiency use for long lighting time.

TCS (Temperature control system) when temperature over 65  $^\circ\!C$ , TCS will cut off charging system to protect battery,when below 65  $^\circ\!C$ , charging system will continue to work automatically



DIALUX road simulation map

Pole diameter: 60mm

#### **PRODUCT SIZE**





ARGES SERIES

### **PRODUCT PACKAGING**

BOX

CARTON