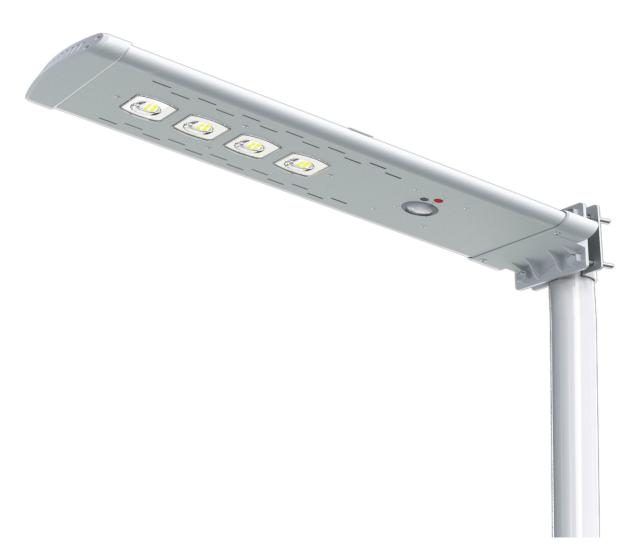

#### All In One Solar Street Light

2 lighting modes with remote control
ALS2.0 + VFT + TCS Technology for All Night Lighting even in Cloudy or Rainy Day.
Application : Street /Roadway /pathway /Parking Lot /Private road /Sidewalk /Public square

### **SPECIFICATIONS**

| Model No.               | SSL-06N                                    |
|-------------------------|--------------------------------------------|
| Lumens                  | 3000lm                                     |
| LED quantity            | 40pcs                                      |
| Power of solar panel    | 15W                                        |
| Battery Spec            | 111WH                                      |
| IP                      | 65                                         |
| IK                      | 10                                         |
| Charging time           | 9 hours                                    |
| Lighting time           | 7-10 days                                  |
| Discharging temperature | -20℃~60℃                                   |
| Charging temperature    | 0℃~55℃                                     |
| Switch light sensor     | ≥50 Lux,off<br>≤10 Lux,on                  |
| Light modes             | 2 lighting modes+Remote Controller+<br>ODM |
| Beam angle              | 135°*75°                                   |
| Material                | Aluminium alloy + Tempered Glass           |
| Warranty                | 3 years                                    |
|                         |                                            |