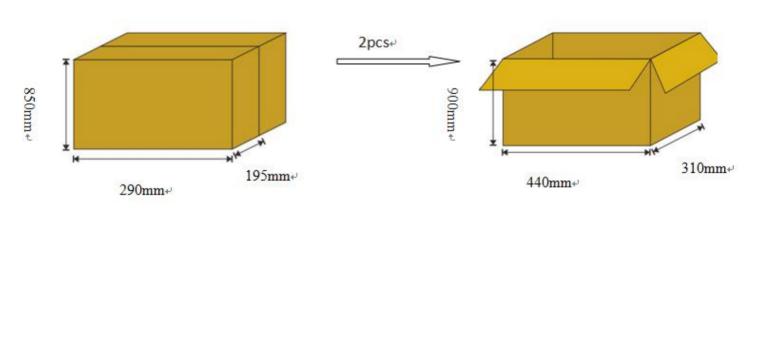

oller for setting time and brightness
- 3. 2 color indicator for 2 lighting modes

Red: dim 10% brightness+PIR 100% brightness till dawn

Green : dim 30% brightness+PIR 100% brightness till dawn



## RECOMMEND DATA



#### New technology:

ALS (adaptive lighting system): When meet bad weather lack of enough sun charge, the system will do smart timely calculation for the remaining battery capacity and give max output efficiency use for long lighting time.

TCS (Temperature control system) when temperature over 65  $^\circ\!C$ , TCS will cut off charging system to protect battery,when below 65  $^\circ\!C$ , charging system will continue to work automatically



DIALUX road simulation map

Pole diameter: 60mm

#### **PRODUCT SIZE**





ARGES SERIES

### **PRODUCT PACKAGING**

BOX

CARTON