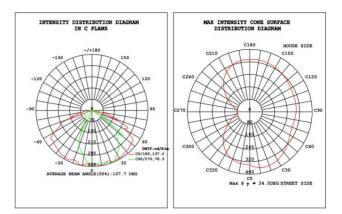

## RECOMMEND DATA

### **SPECIFICATIONS**

| Model No.               | SSL-06N                                    |
|-------------------------|--------------------------------------------|
| Lumens                  | 3000lm                                     |
| LED quantity            | 40pcs                                      |
| Power of solar panel    | 15W                                        |
| Battery Spec            | 111WH                                      |
| IP                      | 65                                         |
| IK                      | 10                                         |
| Charging time           | 9 hours                                    |
| Lighting time           | 7-10 days                                  |
| Discharging temperature | -20℃~60℃                                   |
| Charging temperature    | 0℃~55℃                                     |
| Switch light sensor     | ≥50 Lux,off<br>≤10 Lux,on                  |
| Light modes             | 2 lighting modes+Remote Controller+<br>ODM |
| Beam angle              | 135°*75°                                   |
| Material                | Aluminium alloy + Tempered Glass           |
| Warranty                | 3 years                                    |
|                         |                                            |