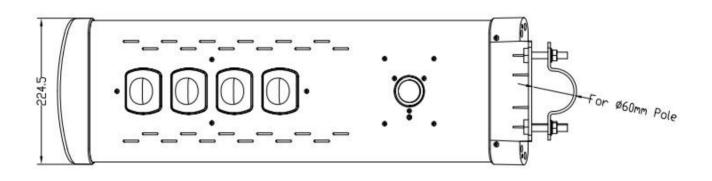

#### **PRODUCT SIZE**

ARGES SERIES

DIALUX road simulation map

Pole diameter: 60mm