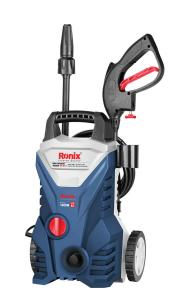

## **High Pressure Washer** 110BAR-1400W

## RP-U111

- Powerful 1400W universal motor generates high water pressure for maximum cleaning power
- Total stop system automatically shuts off pump when trigger is not engaged and self-suction function helps to ensure motor's long life and also to save energy
- Built-in thermal protector controls the temperature of the motor during longtime working
- New design high pressure gun for better functionality and more convenience
- Ergonomic light-weight design provides easy movement and brings more comfort in different cleaning tasks
- With wheels and handles for easy movement
- Equipped with both adjustable and turbo lances which manufactured from high-quality raw material that lets you easily control spray angle in different cleaning tasks
- Automatic hose connector for easy and fast set up and quick inserting and removing of the hose
- Suitable for both household and industrial usages
- Rotary On/Off switch for convenient use
- 5-meter high-quality pressure hose for more durability and higher efficiency
- Tempered stainless steel plunger easily unchokes the dirt stuck in the nozzle

| Model          | RP-U111         |
|----------------|-----------------|
| Power          | 1400W           |
| Motor Type     | Carbon brush    |
| Max Pressure   | 110 Bar         |
| Max Rated Flow | 5L/Min          |
| Frequency      | 50Hz            |
| Voltage        | 220V            |
| Weight         | 5.6kg           |
| Dimension      | 29*25*47.5cm    |
| Supplied in    | Ronix color box |