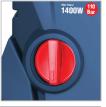

## RP-U111

- Powerful 1400W universal motor generates high water pressure for maximum cleaning power
- Total stop system automatically shuts off pump when trigger is not engaged and self-suction function helps to ensure motor's long life and also to save energy
- Built-in thermal protector controls the temperature of the motor during longtime working
- New design high pressure gun for better functionality and more convenience
- Ergonomic light-weight design provides easy movement and brings more comfort in different cleaning tasks
- With wheels and handles for easy movement
- Equipped with both adjustable and turbo lances which manufactured from high-quality raw material that lets you easily control spray angle in different cleaning tasks
- Automatic hose connector for easy and fast set up and quick inserting and removing of the hose
- Suitable for both household and industrial usages
- Rotary On/Off switch for convenient use
- 5-meter high-quality pressure hose for more durability and higher efficiency
- Tempered stainless steel plunger easily unchokes the dirt stuck in the nozzle

| Model          | RP-U111         |
|----------------|-----------------|
| Power          | 1400W           |
| Motor Type     | Carbon brush    |
| Max Pressure   | 110 Bar         |
| Max Rated Flow | 5L/Min          |
| Frequency      | 50Hz            |
| Voltage        | 220V            |
| Weight         | 5.6kg           |
| Dimension      | 29*25*47.5cm    |
| Supplied in    | Ronix color box |