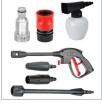

## **POWER TOOLS**

| includes | Includes Quick coupler,<br>Water inlet nut, Adjustable<br>and turbo lances, 5-meter |
|----------|-------------------------------------------------------------------------------------|
|          | high pressure PVC hose,                                                             |
|          | Detergent dispenser bottle,                                                         |
|          | High pressure gun, 3-meter                                                          |
|          | power cord                                                                          |