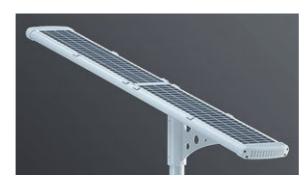

## **IZI ARGES 60W**

| LED:                                            | SMD3030                          |
|-------------------------------------------------|----------------------------------|
|                                                 | 3WD3030                          |
| LED Qty: 80                                     | 80                               |
| Color Temperature:                              | 6000K                            |
| LED Max Lumen (lm):                             | 7200                             |
| Solar Panel:                                    | Monocrystalline 45W              |
| Solar Panel Charge Time:<br>10 hours @ full sun | 6 hours @ full sun               |
| Remote Control:                                 | Included                         |
| Motion Sensor: Yes                              | YES                              |
| IP65 Rated Waterproof                           | IP65                             |
| Battery:                                        | LiFePO4 lithium battery          |
| Battery Specs:                                  | 3.2V - 256Wh                     |
| Run Time:                                       | 3 Full Nights on a single charge |
| Protections                                     | Over-Charge and Over-Discharge   |
| Working Temperature: -                          | -25°C to 65°C (-13°F to 149°F)   |
| Composition:                                    | Aluminum Alloy/ABS Case          |
| Mounting:                                       | Pole                             |
| Install Height:                                 | 6 Meters (19 feet)               |
| Dimensions (LxWxH):                             | 59.8 x 9.0 x 6.5 (inches)        |
| Weight:                                         | 26.4 lbs.                        |
| Warranty:                                       | 1 year                           |
| Price                                           | 449 Euros                        |
|                                                 |                                  |