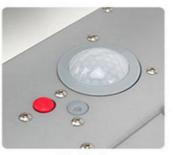

### All In One Solar Street Light

1. 3 lighting modes with PIR motion sensor

2. ALS2.0 + VFT + TCS Technology for All Night Lighting even in Cloudy or

Rainy Day.

Application: Street /Roadway /pathway /Parking Lot /Private/road /Sidewalk /Public square

# WORKING PROCESS INSTRUCTIONS

1. Power Li-ion battery, support 1500 cycles

2. Battery pack outside the lamp, very convenient to replace and maintenance.

3. 3 colors indicators for 3 lighting modes

Red: 30% brightness + PIR100% brightness

Green: 5H 100% brightness + 5H 25%brightness,70% brightness till dawn

Orange: 70% constant brightness all night

Switch

**Battery** 