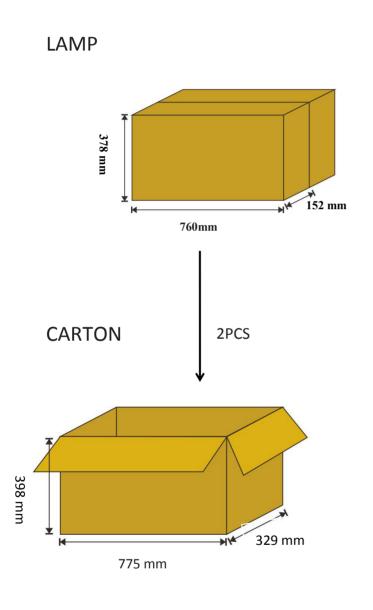

3. 3 colors indicators for 3 lighting modes

Red: 30% brightness + PIR100% brightness

Green: 5H 100% brightness + 5H 25%brightness,70% brightness till dawn

Orange: 70% constant brightness all night









Switch



**Battery** 

# RECOMMEND DATA



#### New technology:

ALS (adaptive lighting system): When meet bad weather lack of enough sun charge, the system will do Smart timely calculation for the remaining battery capacity and give max output efficiency use to prolong Lighting time.

TCS (Temperature control system) when temperature over 65  $^{\circ}$ C.TCS will cut off charging system to Protect battery, when below 65  $^{\circ}$ C, charging system will continue to work automatically



DIALUX road simulation map Pole diameter: 60mm

## **PRODUCT SIZE**



### PRODUCT PACKAGING





Lamp Net Weight 6.25 KG Lamp Net Weight

1.335 KG