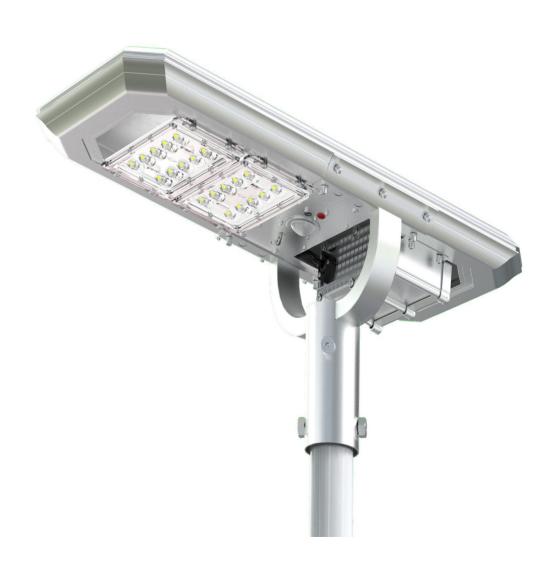

### All In One Solar Street Light

1. 3 lighting modes with PIR motion sensor

2. ALS2.0 + VFT + TCS Technology for All Night Lighting even in Cloudy or

Rainy Day.

Application: Street /Roadway /pathway /Parking Lot /Private/road /Sidewalk /Public square

## **SPECIFICATIONS**

| Model No.              | SSL-32                 |
|------------------------|------------------------|
| Lumens                 | 2000lm                 |
| LED quantity           | 20pcs                  |
| Power of solar panel   | 18W                    |
| Battery Spec           | 148WH                  |
| IP                     | 65                     |
| IK                     | 10                     |
| Charging time          | 10 hours               |
| Lighting time          | 7-10 days              |
| Discharing temperature | -20℃~65℃               |
| Charging temperature   | 0℃~55℃                 |
| Switch light sensor    | ≥50 Lux,off            |
|                        | <b>≤</b> 10 Lux,on     |
| Light modes            | 3 lighting modes + ODM |
| Beam angle             | 137.2 * 78.3°          |
| Material               | Aluminum alloy         |
| Warranty               | 3 years                |
|                        |                        |