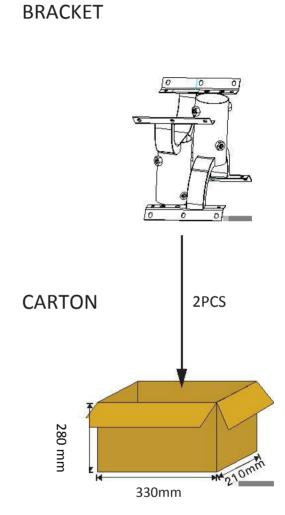

3 colors indicators for 3 lighting modes

Red: 30% brightness + PIR100% brightness

Green: 5H 100% brightness + 5H 25%brightness,70% brightness till dawn

Orange: 70% constant brightness all night









Switch



**Battery** 

# RECOMMEND DATA



#### New technology:

ALS (adaptive lighting system): When meet bad weather lack of enough sun charge, the system will do Smart timely calculation for the remaining battery capacity and give max output efficiency use to prolong Lighting time.

TCS (Temperature control system) when temperature over 65  $^{\circ}$ C.TCS will cut off charging system to Protect battery, when below 65  $^{\circ}$ C, charging system will continue to work automatically



DIALUX road simulation map Pole diameter: 60mm

## **PRODUCT SIZE**



### PRODUCT PACKAGING





Lamp Net Weight 6.25 KG Lamp Net Weight

1.335 KG