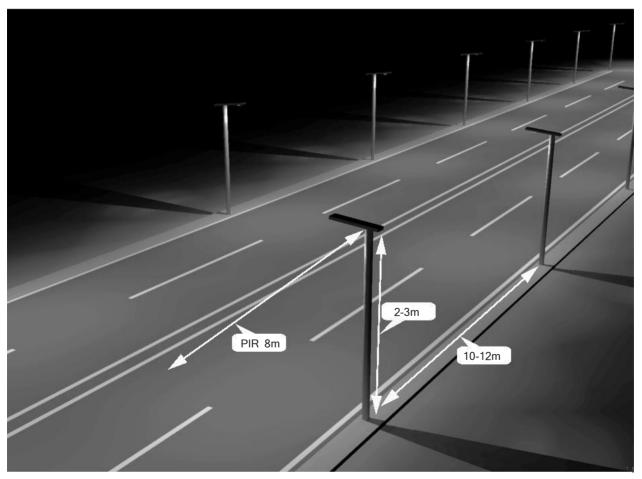

ort 1500 cycles

2. Battery pack outside the lamp, very convenient to replace and maintenance.

3. 3 colors indicators for 3 lighting modes

Red: 30% brightness + PIR100% brightness

Green: 5H 100% brightness + 5H 25%brightness,70% brightness till dawn

Orange: 70% constant brightness all night









Switch



**Battery** 

# RECOMMEND DATA



#### New technology:

ALS (adaptive lighting system): When meet bad weather lack of enough sun charge, the system will do Smart timely calculation for the remaining battery capacity and give max output efficiency use to prolong Lighting time.

TCS (Temperature control system) when temperature over 65  $^{\circ}$ C.TCS will cut off charging system to Protect battery, when below 65  $^{\circ}$ C, charging system will continue to work automatically



DIALUX road simulation map Pole diameter: 60mm

## **PRODUCT SIZE**



### PRODUCT PACKAGING





Lamp Net Weight 6.25 KG Lamp Net Weight

1.335 KG