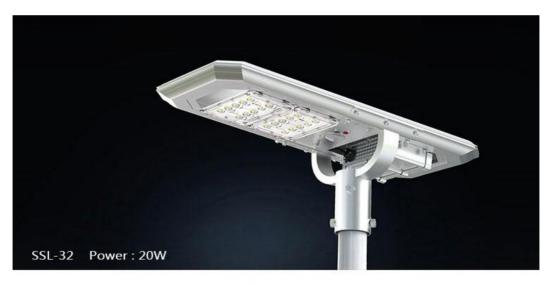

# SPECIFICATION Of 2000 Lumens

### All In One Solar Street Light

1. 3 lighting modes with PIR motion sensor

2. ALS2.0 + VFT + TCS Technology for All Night Lighting even in Cloudy or

Rainy Day.

Application: Street /Roadway /pathway /Parking Lot /Private/road /Sidewalk /Public square

## **SPECIFICATIONS**

| Model No.              | SSL-32                 |
|------------------------|------------------------|
| Lumens                 | 2000lm                 |
| LED quantity           | 20pcs                  |
| Power of solar panel   | 18W                    |
| Battery Spec           | 148WH                  |
| IP                     | 65                     |
| IK                     | 10                     |
| Charging time          | 10 hours               |
| Lighting time          | 7-10 days              |
| Discharing temperature | -20℃~65℃               |
| Charging temperature   | 0℃~55℃                 |
| Switch light sensor    | ≥50 Lux,off            |
|                        | <b>≤</b> 10 Lux,on     |
| Light modes            | 3 lighting modes + ODM |
| Beam angle             | 137.2 * 78.3°          |
| Material               | Aluminum alloy         |
| Warranty               | 3 years                |
|                        |                        |