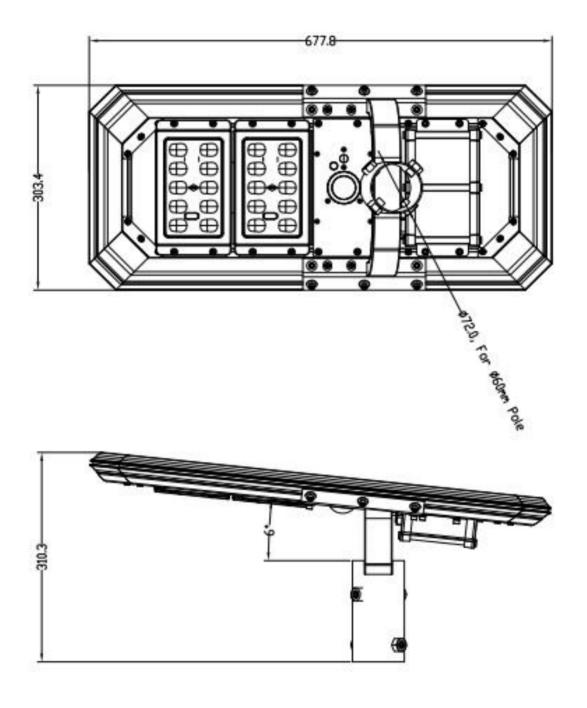

eplace and maintenance.

3. 3 colors indicators for 3 lighting modes

Red: 30% brightness + PIR100% brightness

Green: 5H 100% brightness + 5H 25%brightness,70% brightness till dawn

Orange: 70% constant brightness all night









Switch



**Battery** 

# RECOMMEND DATA



#### New technology:

ALS (adaptive lighting system): When meet bad weather lack of enough sun charge, the system will do Smart timely calculation for the remaining battery capacity and give max output efficiency use to prolong Lighting time.

TCS (Temperature control system) when temperature over 65  $^{\circ}$ C.TCS will cut off charging system to Protect battery, when below 65  $^{\circ}$ C, charging system will continue to work automatically



DIALUX road simulation map Pole diameter: 60mm

## **PRODUCT SIZE**



### PRODUCT PACKAGING





Lamp Net Weight 6.25 KG Lamp Net Weight

1.335 KG