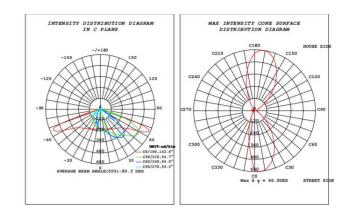

|
| Switch light sensor    | ≥50 Lux,off            |
|                        | <b>≤</b> 10 Lux,on     |
| Light modes            | 3 lighting modes + ODM |
| Beam angle             | 137.2 * 78.3°          |
| Material               | Aluminum alloy         |
| Warranty               | 3 years                |
|                        |                        |

















# WORKING PROCESS INSTRUCTIONS

1. Power Li-ion battery, support 1500 cycles

2. Battery pack outside the lamp, very convenient to replace and maintenance.

3. 3 colors indicators for 3 lighting modes

Red: 30% brightness + PIR100% brightness

Green: 5H 100% brightness + 5H 25%brightness,70% brightness till dawn

Orange: 70% constant brightness all night









Switch



**Battery** 

# RECOMMEND DATA



#### New technology:

ALS (adaptive lighting system): When meet bad weather lack of enough sun charge, the system will do Smart timely calculation for the remaining battery capacity and give max output efficiency use to prolong Lighting time.

TCS (Temperature control system) when temperature over 65  $^{\circ}$ C.TCS will cut off charging system to Protect battery, when below 65  $^{\circ}$ C, charging system will continue to work automatically



DIALUX road simulation map Pole diameter: 60mm

## **PRODUCT SIZE**



### PRODUCT PACKAGING





Lamp Net Weight 6.25 KG Lamp Net Weight

1.335 KG