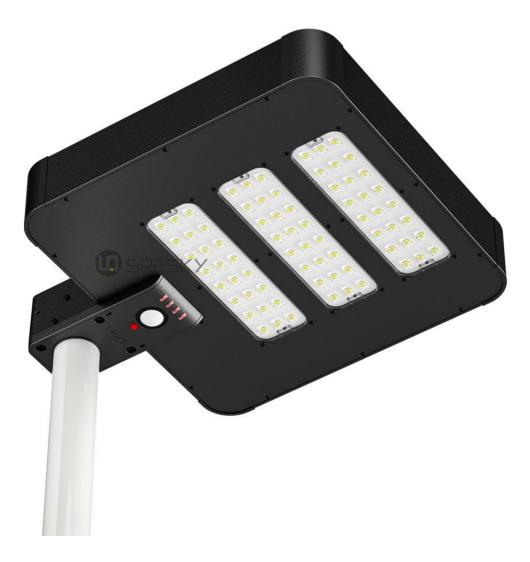

## **SPECIFICATIONS**

| Model No.               | SLL-25                                 |
|-------------------------|----------------------------------------|
| Lumens                  | 3500 lm                                |
| LED quantity            | 72 pcs Osram 3030                      |
| Power of solar panel    | 38 W                                   |
| Battery Spec            | 333 WH                                 |
| IP                      | IP 65                                  |
| IK                      | IK 10                                  |
| Charging time           | 10 hours                               |
| Lighting time           | 5-8 days                               |
| Discharging temperature | -20°C~60°C                             |
| Charging temperature    | 0°C~55°C                               |
| Switch light sensor     | ≥50 Lux,off                            |
|                         | <b>≤</b> 10 Lux,on                     |
| Light modes             | Customized lighting modes for projects |
| Material                | Aluminum alloy                         |
| Warranty                | 3 years                                |
|                         |                                        |

# WORKING PROCESS INSTRUCTIONS

- 1. Power Li-ion battery, support 1500 times cycles
- 2. Support horizontal and vertical installation
- 3. Light Mode: accept ODM
- 4. With PIR motion sensor

**FAS** (Faulty alarm system) 4 indicators show solar panel, battery, led plate, controller, if the part is broken, the indicator will flash quickly, you will know which part is with problem