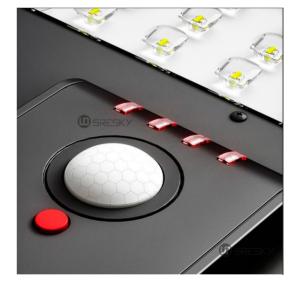

**FAS** (Faulty alarm system) 4 indicators show solar panel, battery, led plate, controller, if the part is broken, the indicator will flash quickly, you will know which part is with problem