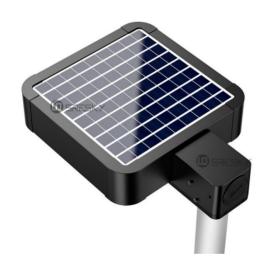

## **SPECIFICATIONS**

| Model No.               | SLL-25                                 |
|-------------------------|----------------------------------------|
| Lumens                  | 3500 lm                                |
| LED quantity            | 72 pcs Osram 3030                      |
| Power of solar panel    | 38 W                                   |
| Battery Spec            | 333 WH                                 |
| IP                      | IP 65                                  |
| IK                      | IK 10                                  |
| Charging time           | 10 hours                               |
| Lighting time           | 5-8 days                               |
| Discharging temperature | -20°C~60°C                             |
| Charging temperature    | 0°C~55°C                               |
| Switch light sensor     | ≥50 Lux,off                            |
|                         | <b>≤</b> 10 Lux,on                     |
| Light modes             | Customized lighting modes for projects |
| Material                | Aluminum alloy                         |
| Warranty                | 3 years                                |
|                         |                                        |