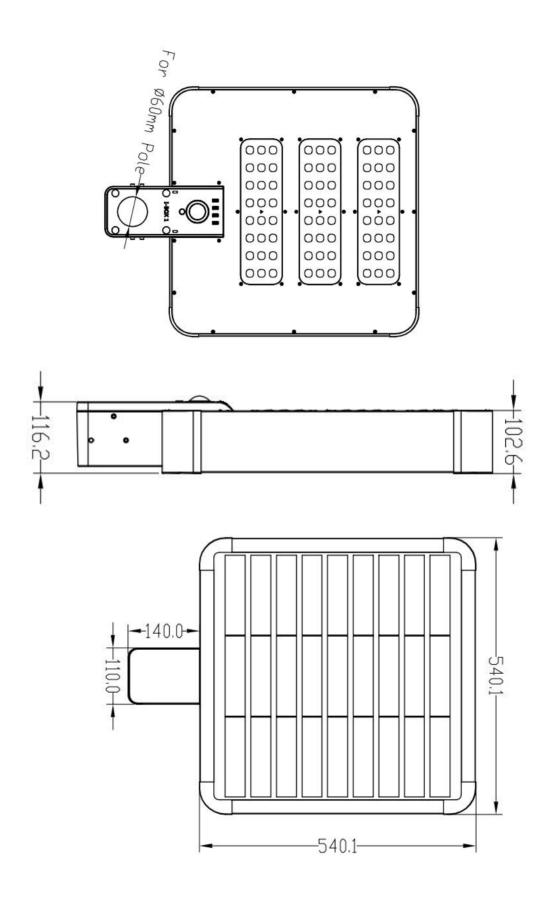

ght Mode: accept ODM
- 4. With PIR motion sensor









# RECOMMEND DATA

Install Height: 5m ~ 6m

Installation Distance: 18m



#### New technology:

**ALS** (adaptive lighting system):When meet bad weather lack of enough sun charge,the system will do

Smart timely calculation for the remaining battery capacity and give max output efficiency use to prolong lighting time

**TCS** (Temperature control system) when temperature over  $65^{\circ}$ C.TCS will cut off charging system to Protect battery, when below  $65^{\circ}$ C, charging system will continue to work automatically

**FAS** (Faulty alarm system) 4 indicators show solar panel, battery, led plate, controller, if the part is broken, the indicator will flash quickly, you will know which part is with problem



## RODUCT SIZE(MM)



## PRODUCT PACKAGING

#### **CARTON**



Lamp Net Weight 12.1KG