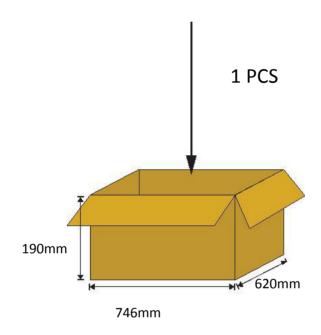

sensor









# RECOMMEND DATA

Install Height: 5m ~ 6m

Installation Distance: 18m



#### New technology:

**ALS** (adaptive lighting system):When meet bad weather lack of enough sun charge,the system will do

Smart timely calculation for the remaining battery capacity and give max output efficiency use to prolong lighting time

**TCS** (Temperature control system) when temperature over  $65^{\circ}$ C.TCS will cut off charging system to Protect battery, when below  $65^{\circ}$ C, charging system will continue to work automatically

**FAS** (Faulty alarm system) 4 indicators show solar panel, battery, led plate, controller, if the part is broken, the indicator will flash quickly, you will know which part is with problem



## RODUCT SIZE(MM)



## PRODUCT PACKAGING

#### **CARTON**



Lamp Net Weight 12.1KG