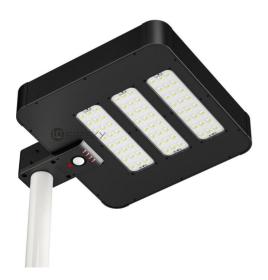

### All In One Solar Area Light

- 1. Light mode ODM is available
- 2. FAS+ALS2.0 + VFT + TCS Technology for All Night Lighting even in Cloudy or Rainy Day Application : Residential area /pathway /Parking Lot /Private/road /Sidewalk /Public square

## **SPECIFICATIONS**

| Model No.               | SLL-25                                 |
|-------------------------|----------------------------------------|
| Lumens                  | 3500 lm                                |
| LED quantity            | 72 pcs Osram 3030                      |
| Power of solar panel    | 38 W                                   |
| Battery Spec            | 333 WH                                 |
| IP                      | IP 65                                  |
| IK                      | IK 10                                  |
| Charging time           | 10 hours                               |
| Lighting time           | 5-8 days                               |
| Discharging temperature | -20°C~60°C                             |
| Charging temperature    | 0°C~55°C                               |
| Switch light sensor     | ≥50 Lux,off                            |
|                         | <b>≤</b> 10 Lux,on                     |
| Light modes             | Customized lighting modes for projects |
| Material                | Aluminum alloy                         |
| Warranty                | 3 years                                |
|                         |                                        |