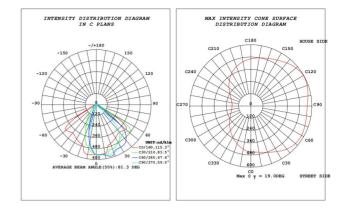

|
| Charging temperature    | 0°C~55°C                               |
| Switch light sensor     | ≥50 Lux,off                            |
|                         | <b>≤</b> 10 Lux,on                     |
| Light modes             | Customized lighting modes for projects |
| Material                | Aluminum alloy                         |
| Warranty                | 3 years                                |
|                         |                                        |



















# WORKING PROCESS INSTRUCTIONS

- 1. Power Li-ion battery, support 1500 times cycles
- 2. Support horizontal and vertical installation
- 3. Light Mode: accept ODM
- 4. With PIR motion sensor









# RECOMMEND DATA

Install Height: 5m ~ 6m

Installation Distance: 18m



#### New technology:

**ALS** (adaptive lighting system):When meet bad weather lack of enough sun charge,the system will do

Smart timely calculation for the remaining battery capacity and give max output efficiency use to prolong lighting time

**TCS** (Temperature control system) when temperature over  $65^{\circ}$ C.TCS will cut off charging system to Protect battery, when below  $65^{\circ}$ C, charging system will continue to work automatically

**FAS** (Faulty alarm system) 4 indicators show solar panel, battery, led plate, controller, if the part is broken, the indicator will flash quickly, you will know which part is with problem



## RODUCT SIZE(MM)



## PRODUCT PACKAGING

#### **CARTON**



Lamp Net Weight 12.1KG